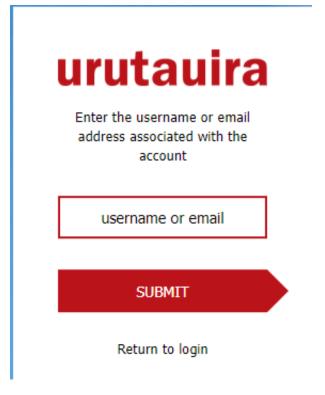

### Forgot Password?

1. Click Forgot your password?

| urutauira                        |
|----------------------------------|
| Username or Email 🧕              |
| Password                         |
| LOGIN                            |
| Forgot your password?            |
| Create an Account                |
| Studying here? Please login here |
|                                  |

2. Enter the username or email for the Urutauira Portal Account and Submit

3. The following box is displayed advising a reset password link has been sent to your email address:

4. The following email is sent to the email address IF there is a valid account in Urutauira.