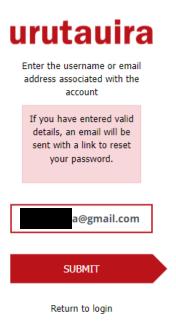

2. Enter the username or email for the Urutauira Portal Account and Submit

3. The following box is displayed advising a reset password link has been sent to your email address:

4. The following email is sent to the email address IF there is a valid account in Urutauira.