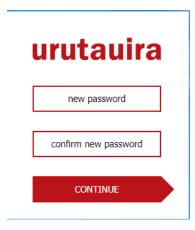

#### 5. Click Reset password

6. The link will open a browser window with the following box – enter the date of birth associated with the account

7. Your question that you set up at registration is presented - enter the answer in the box provided

| u | rutauira         | a |
|---|------------------|---|
|   | Where was I born |   |
|   | answer           |   |
|   | CONTINUE         |   |
|   |                  |   |

- 8. A box is then presented for you to enter and confirm their new password.
- 9. Click **CONTINUE**