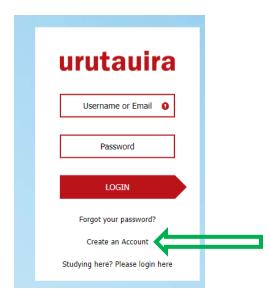

## Logging In (already created an Urutauira Portal Account)

- 1. Enter Username or Email
- 2. Enter Password
- 3. Click LOGIN

| urutauira                        |
|----------------------------------|
| @gmail.com                       |
| •••••                            |
| LOGIN                            |
| Forgot your password?            |
| Create an Account                |
| Studying here? Please login here |