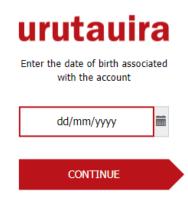

#### 5. Click Reset password

6. The link will open a browser window with the following box – enter the date of birth associated with the account

7. Your question that you set up at registration is presented - enter the answer in the box provided