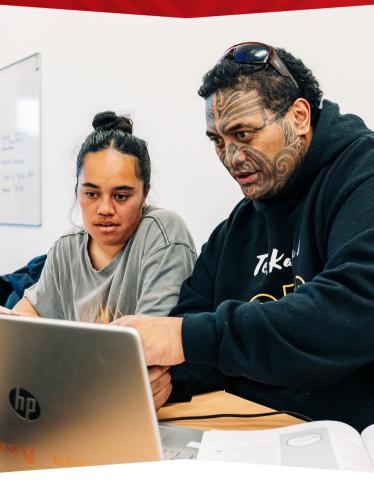

# NZ Certificate in **Study and Career Preparation**

(Level 4)

Scan to view the most up-to-date information about this programme on our website

This programme prepares students for tertiary study and employment. Students will improve their study skills, supporting their success when entering undergraduate study or chosen career, including developing inquiring minds, self-confidence and introducing Tauira to Te Reo Māori and Tikanga Māori.